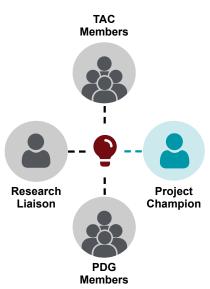

## THE NEED

The Project Champion participates in every stage of the research project by first assembling then serving on both the Project Development Group (PDG) and Technical Advisory Committee (TAC).

The Project Champion also guides the project's development from start to finish. <u>Learn more</u> about how the roles work together to succeed.