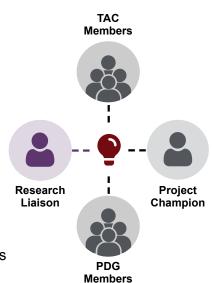

The Research Liaison also facilitates ongoing collaboration among research stakeholders, supporting overall research efforts. Learn more about how the roles work together to succeed.