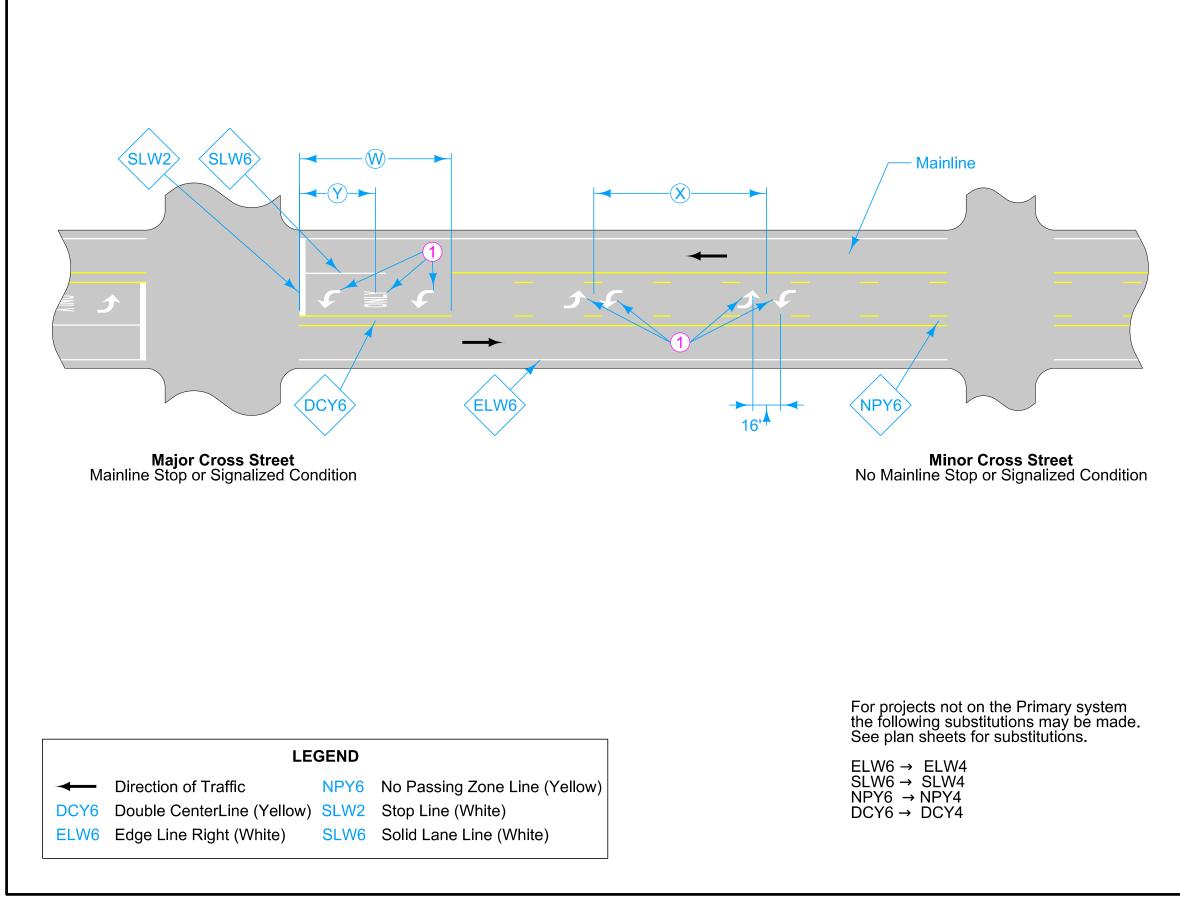

## **DESIGNER INFORMATION**

Terminate all mainline centerline markings at the edge of the property line.

Spacing between center of Symbols and Legends used within Left Turn Only Storage Length is  $37\frac{1}{2}$  feet.

For line information, see PM-110.

For symbol and legend information, see PM-111.

- 1 Symbol and Legend (when listed in 108-29).
- W Storage Length to be 150 feet minimum.
- X Typical spacing (in feet) between sets of arrows should be approximately 10 times the speed limit (MPH) or one set located at mid-block.
- Y Distance from lane line termination to center of Left Turn Only Symbol and Legend is  $\frac{1}{2}$  the Storage Length.

Possible Contract Items: Pavement Marking Line Items Pavement Marking Symbol and Symbol Items

Possible Tabulations: 108-22 108-29

REVISIONS:

Modified line widths from 4 inches to 6 inches.

REVISION

**PM-550** 