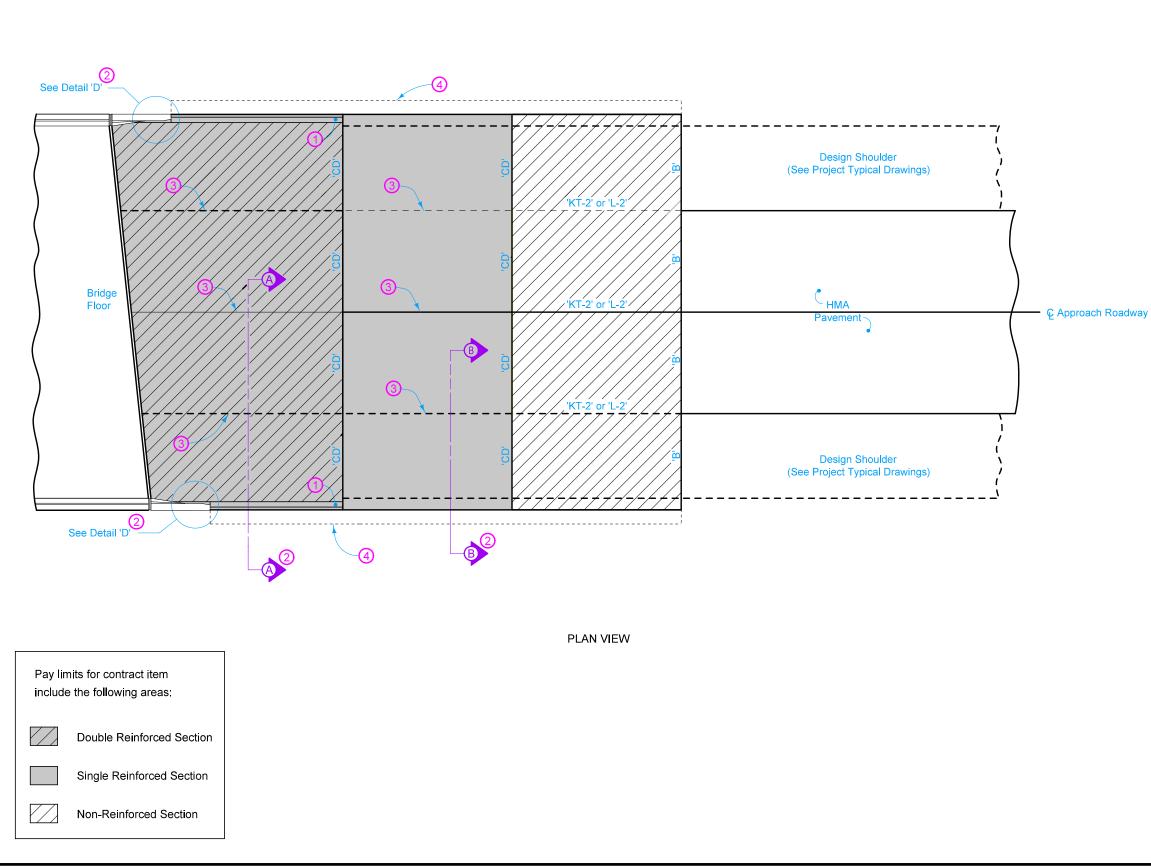

For joint details, see PV-101.

(1) Build 4 inch Sloped Curb to end of Double Reinforced Section. Refer to PV-102 for curb and runout details.

(2) See BR-201, BR-202, BR-203, or BR-204.

- 3 Longitudinal Joint (PV-101) Single Pour - Saw cut joint per Detail B. Two Pours - Use 'KS-1' joint (Single Reinforced Section) Use 'KS-2' joint (Double Reinforced Section)
- 4 Polymer Grid and excavation limits of Modified Subbase 2 feet outside of pavement edge. See BR-201, BR-202, BR-203, or BR-204.