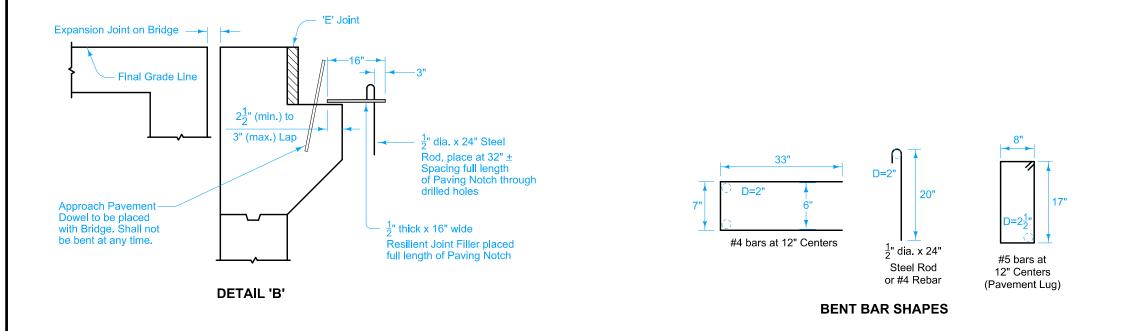

**MOVEABLE ABUTMENT** 

**DETAIL 'A'** 

12" Centers
(Pavement Lug)

BENT BAR SHAPES

All Transverse Bars are #5.

For curb details, see Detail 'G'.

See BR-211 or BR-212 for shoulders.

1 2" to  $2\frac{1}{2}$ " clear to bent bar.

2 Minimum lap length: #5 bars - 18 inches #6 bars - 27 inches #8 bars - 48 inches

If bridge is skewed, place additional #5 bar parallel to skewed face.

Possible Contract Item:

Bridge Approach, BR-204 Longitudinal Grooving in Concrete, Bridge Deck Longitudinal Grooving in Concrete, Pavement

Possible Tabulation:

112-6

**FIXED ABUTMENT** 

- 1 2" to  $2\frac{1}{2}$ " clear to bent bar.
- 2 Minimum lap length: #5 bars 18 inches #6 bars - 27 inches #8 bars - 48 inches
- If bridge is skewed, place additional #5 bar parallel to skewed face.