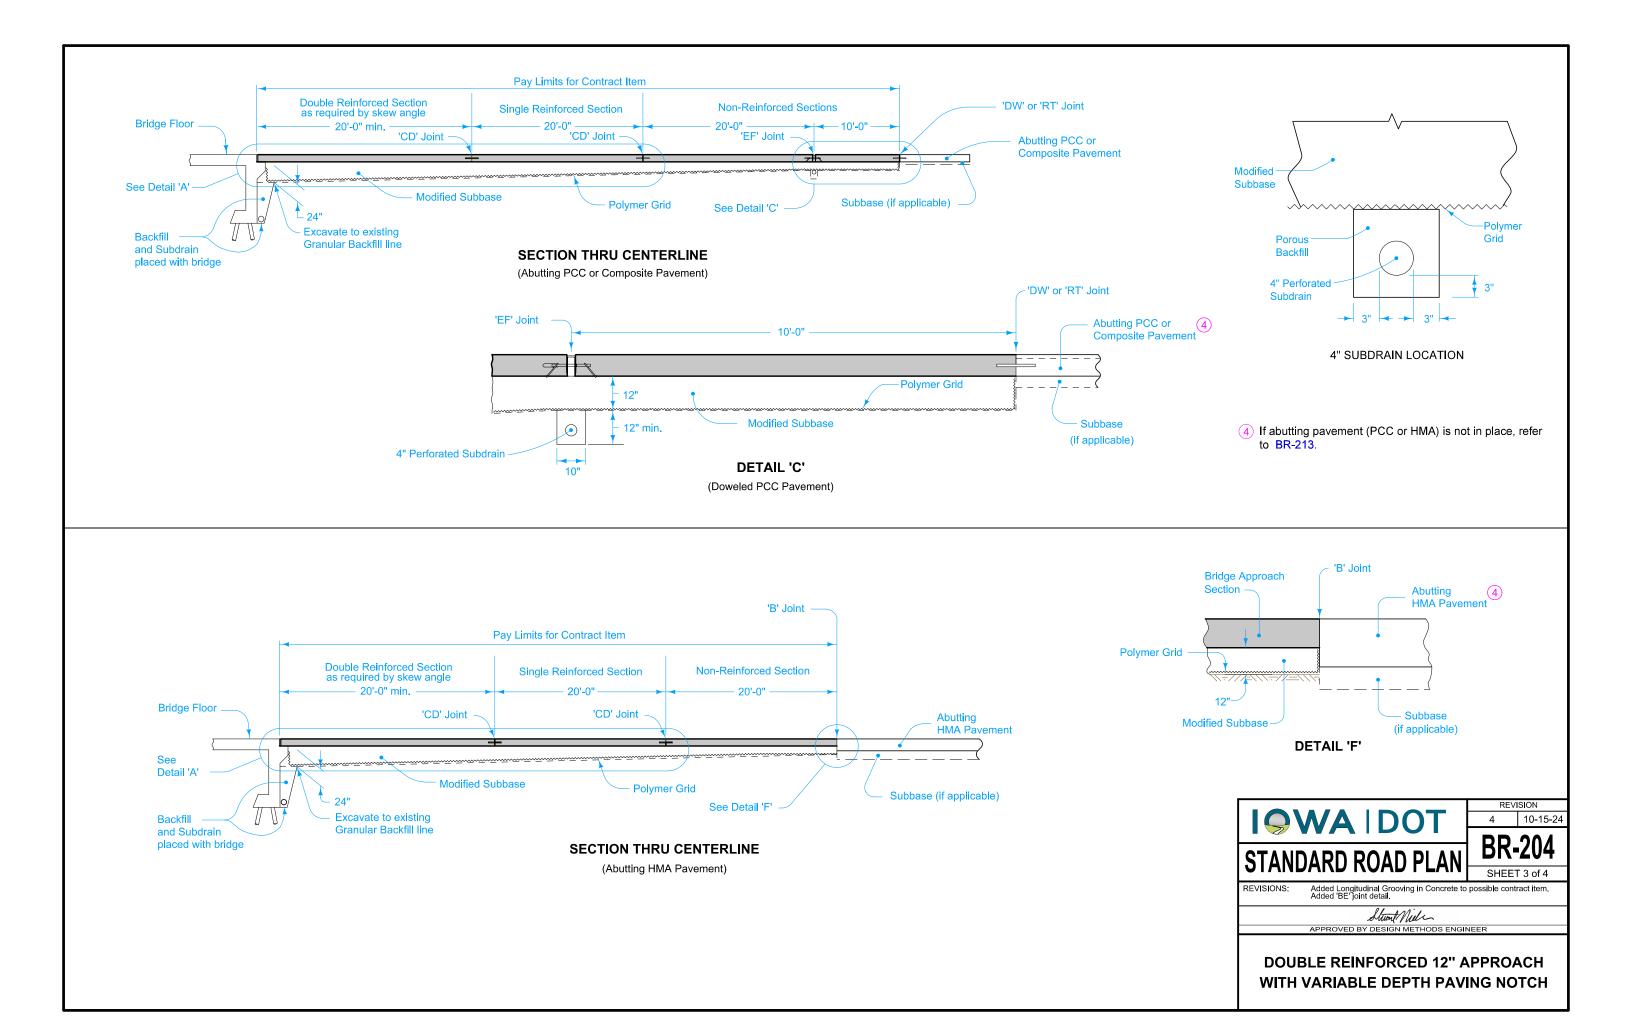

**MOVEABLE ABUTMENT** 

**DETAIL 'A'** 

12" Centers
(Pavement Lug)

BENT BAR SHAPES

All Transverse Bars are #5.

For curb details, see Detail 'G'.

See BR-211 or BR-212 for shoulders.

1 2" to  $2\frac{1}{2}$ " clear to bent bar.

2 Minimum lap length: #5 bars - 18 inches #6 bars - 27 inches #8 bars - 48 inches

If bridge is skewed, place additional #5 bar parallel to skewed face.

Possible Contract Item:

Bridge Approach, BR-204 Longitudinal Grooving in Concrete, Bridge Deck Longitudinal Grooving in Concrete, Pavement

Possible Tabulation:

112-6







**FIXED ABUTMENT** 

- 1 2" to  $2\frac{1}{2}$ " clear to bent bar.
- 2 Minimum lap length: #5 bars 18 inches #6 bars - 27 inches #8 bars - 48 inches
- If bridge is skewed, place additional #5 bar parallel to skewed face.