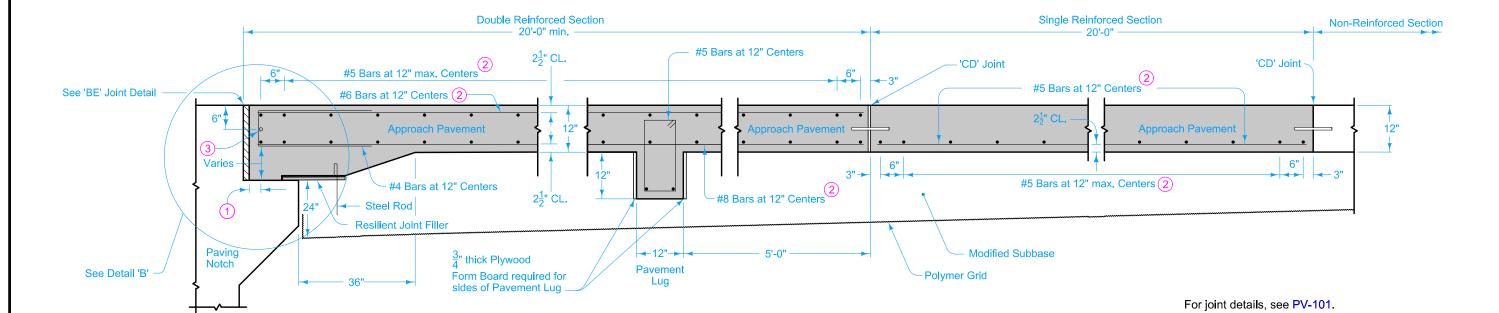

**MOVEABLE ABUTMENT** 

**DETAIL 'A'** 

12" Centers
(Pavement Lug)

BENT BAR SHAPES

All Transverse Bars are #5.

For curb details, see Detail 'G'.

See BR-211 or BR-212 for shoulders.

1 2" to  $2\frac{1}{2}$ " clear to bent bar.

2 Minimum lap length: #5 bars - 18 inches #6 bars - 27 inches #8 bars - 48 inches

If bridge is skewed, place additional #5 bar parallel to skewed face.

Possible Contract Item:

Bridge Approach, BR-204 Longitudinal Grooving in Concrete, Bridge Deck Longitudinal Grooving in Concrete, Pavement

Possible Tabulation:

112-6

**FIXED ABUTMENT** 

- 1 2" to  $2\frac{1}{2}$ " clear to bent bar.
- 2 Minimum lap length: #5 bars 18 inches #6 bars - 27 inches #8 bars - 48 inches
- If bridge is skewed, place additional #5 bar parallel to skewed face.