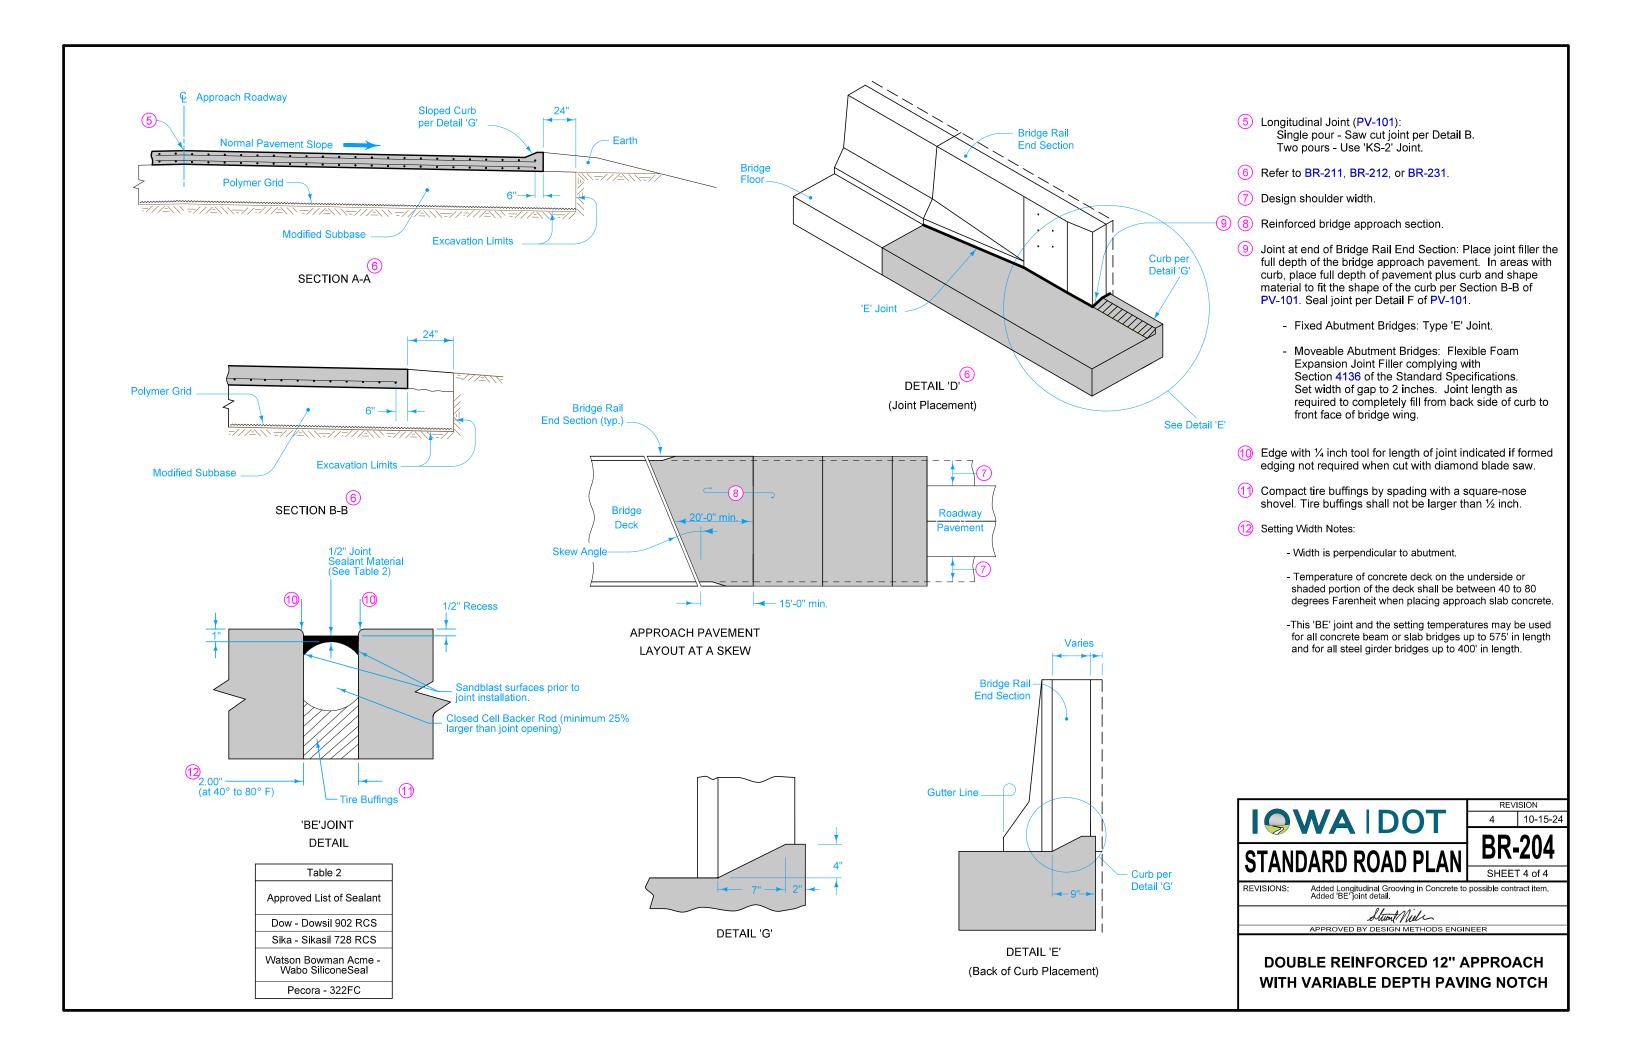

**MOVEABLE ABUTMENT** 

**DETAIL 'A'** 

12" Centers
(Pavement Lug)

BENT BAR SHAPES

All Transverse Bars are #5.

For curb details, see Detail 'G'.

See BR-211 or BR-212 for shoulders.

1 2" to  $2\frac{1}{2}$ " clear to bent bar.

2 Minimum lap length: #5 bars - 18 inches #6 bars - 27 inches #8 bars - 48 inches

If bridge is skewed, place additional #5 bar parallel to skewed face.

Possible Contract Item:

Bridge Approach, BR-204 Longitudinal Grooving in Concrete, Bridge Deck Longitudinal Grooving in Concrete, Pavement

Possible Tabulation:

112-6







**FIXED ABUTMENT** 

- 1 2" to  $2\frac{1}{2}$ " clear to bent bar.
- 2 Minimum lap length: #5 bars 18 inches #6 bars - 27 inches #8 bars - 48 inches
- If bridge is skewed, place additional #5 bar parallel to skewed face.