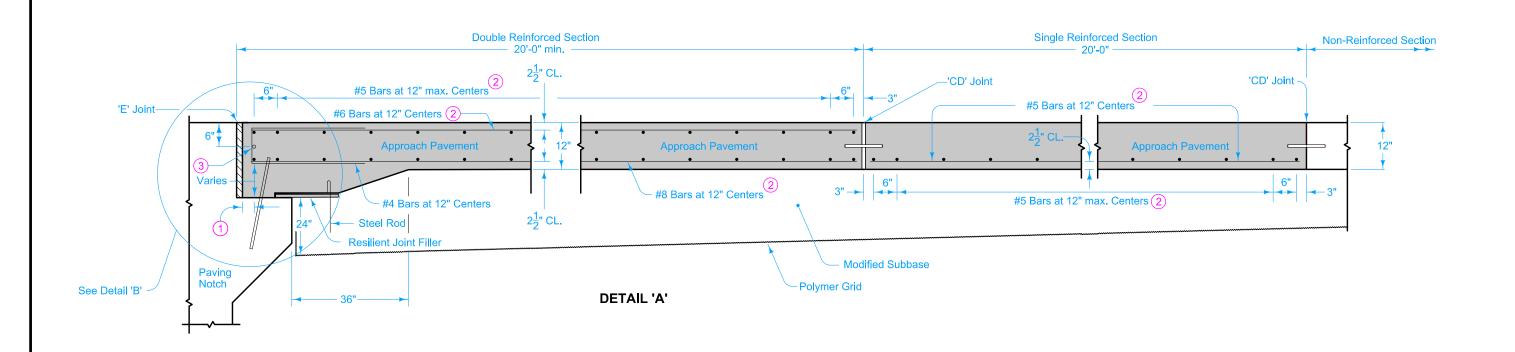

**MOVEABLE ABUTMENT** 

**DETAIL 'A'** 

12" Centers
(Pavement Lug)

BENT BAR SHAPES

All Transverse Bars are #5.

For curb details, see Detail 'G'.

See BR-211 or BR-212 for shoulders.

1 2" to  $2\frac{1}{2}$ " clear to bent bar.

2 Minimum lap length: #5 bars - 18 inches #6 bars - 27 inches #8 bars - 48 inches

If bridge is skewed, place additional #5 bar parallel to skewed face.

Possible Contract Item:

Bridge Approach, BR-204 Longitudinal Grooving in Concrete, Bridge Deck Longitudinal Grooving in Concrete, Pavement

Possible Tabulation:

112-6

**FIXED ABUTMENT** 

- 1 2" to  $2\frac{1}{2}$ " clear to bent bar.
- 2 Minimum lap length: #5 bars 18 inches #6 bars - 27 inches #8 bars - 48 inches
- If bridge is skewed, place additional #5 bar parallel to skewed face.