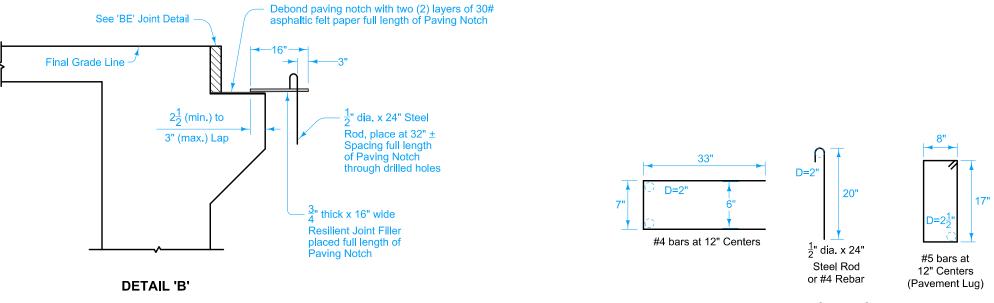

**MOVEABLE ABUTMENT** 

**DETAIL 'A'** 

12" Centers
(Pavement Lug)

BENT BAR SHAPES

All Transverse Bars are #5.

For curb details, see Detail 'G'.

See BR-211 or BR-212 for shoulders.

1 2" to  $2\frac{1}{2}$ " clear to bent bar.

2 Minimum lap length: #5 bars - 18 inches #6 bars - 27 inches #8 bars - 48 inches

If bridge is skewed, place additional #5 bar parallel to skewed face.

Possible Contract Item:

Bridge Approach, BR-204 Longitudinal Grooving in Concrete, Bridge Deck Longitudinal Grooving in Concrete, Pavement