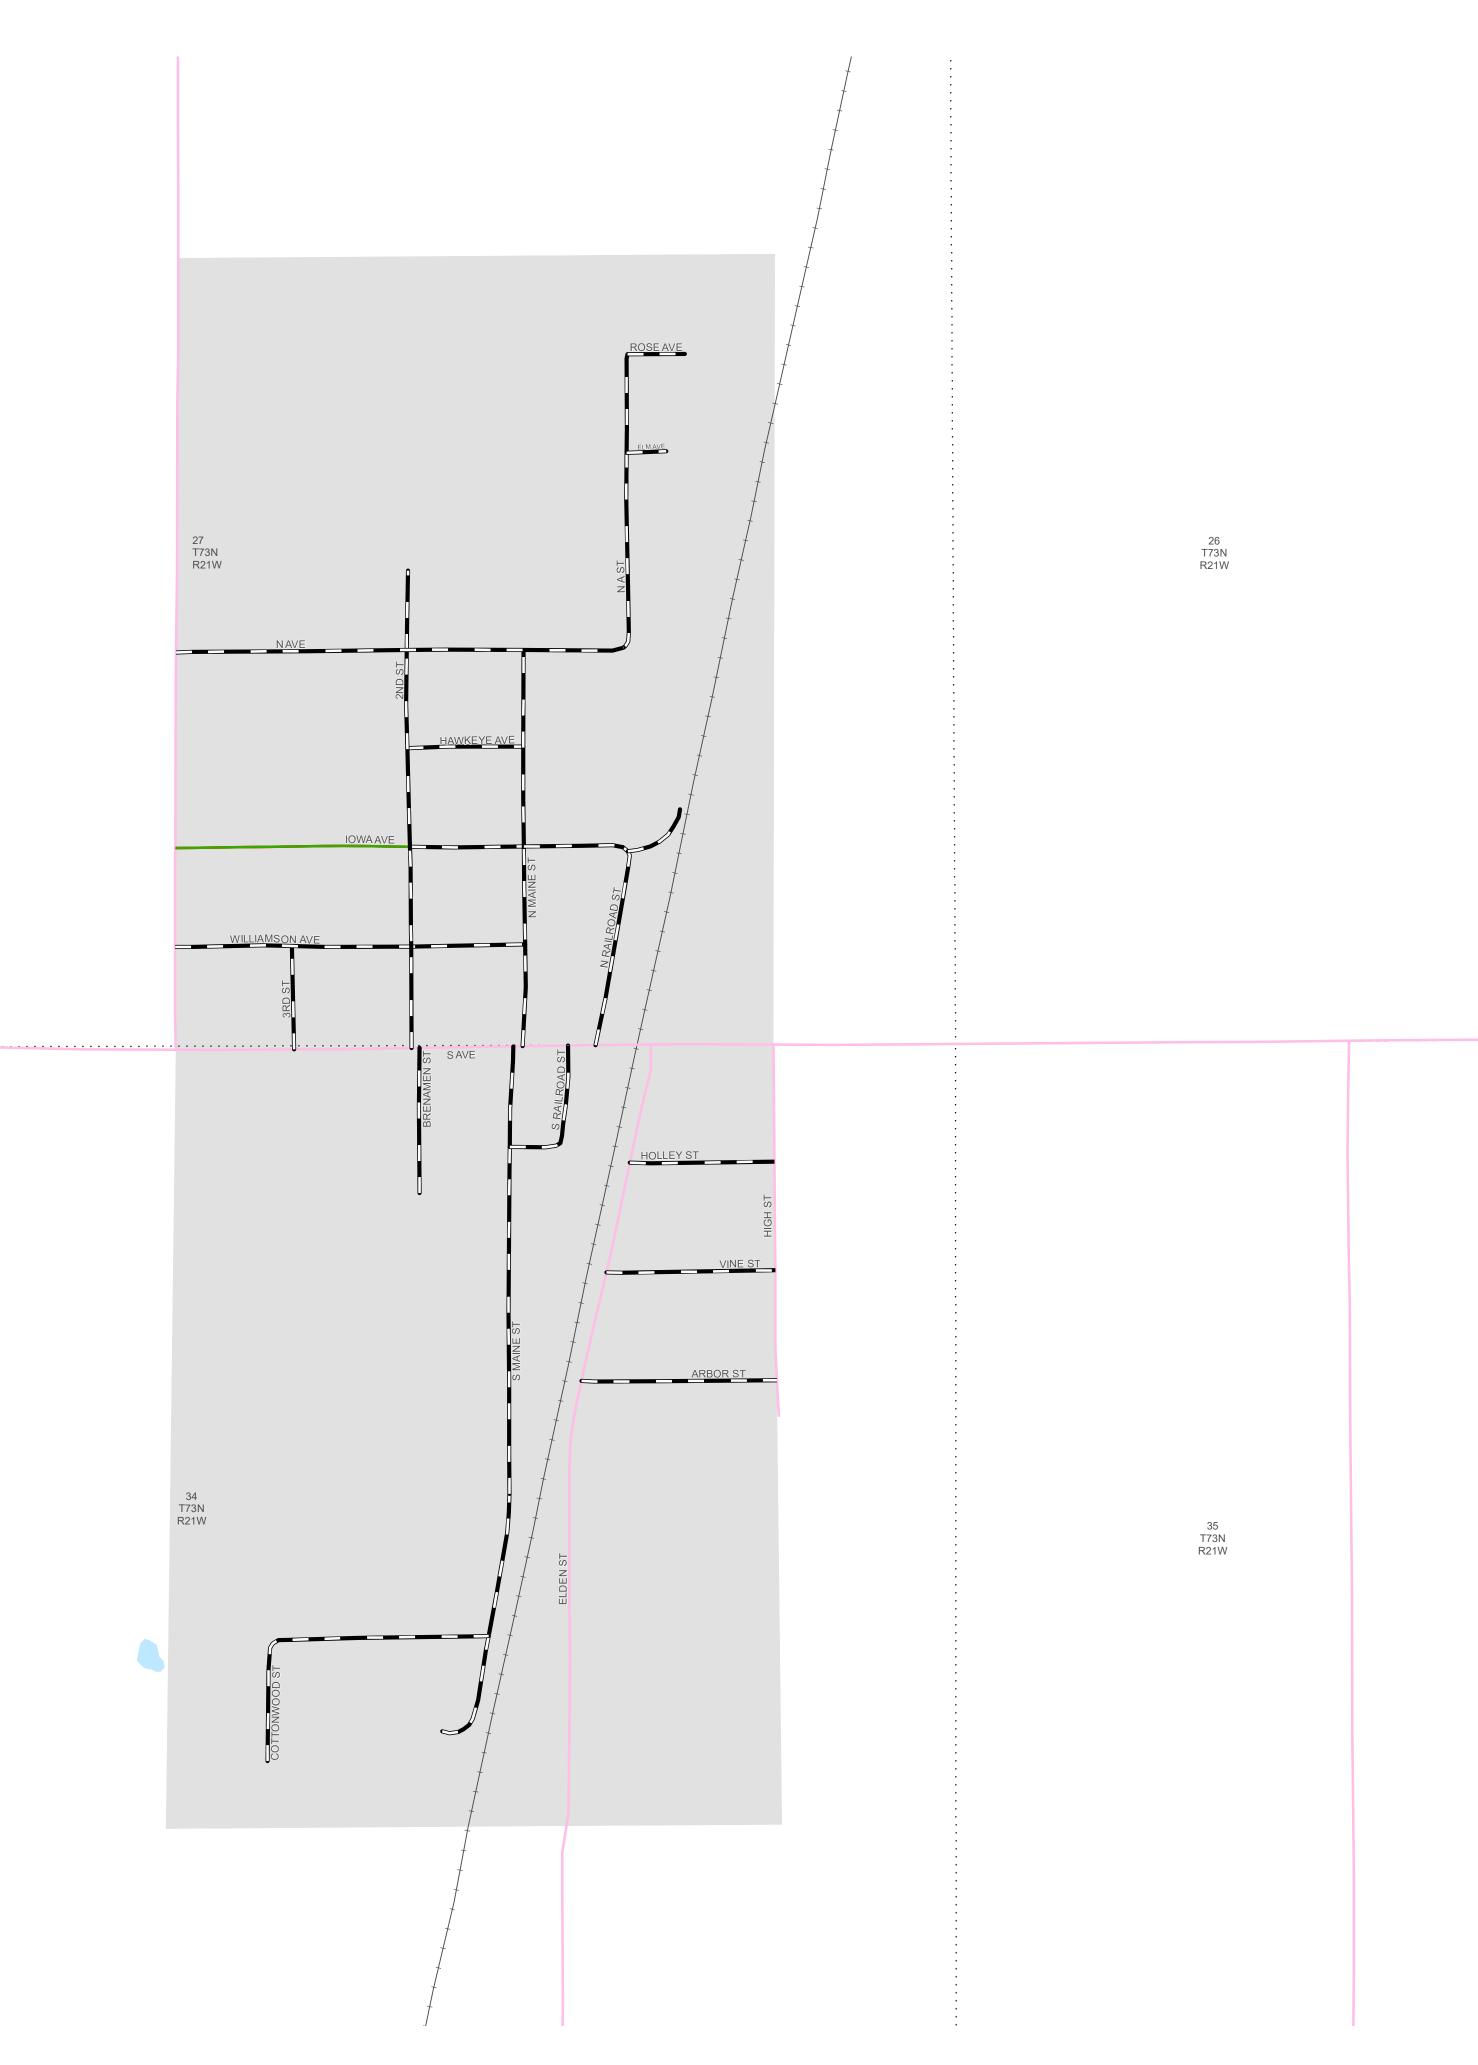

## Williamson

59 - 8432 Roads Current as of January 1, 2021 Bridges Current as of August 23, 2021

34 T73N R21W

27 T73N R21W