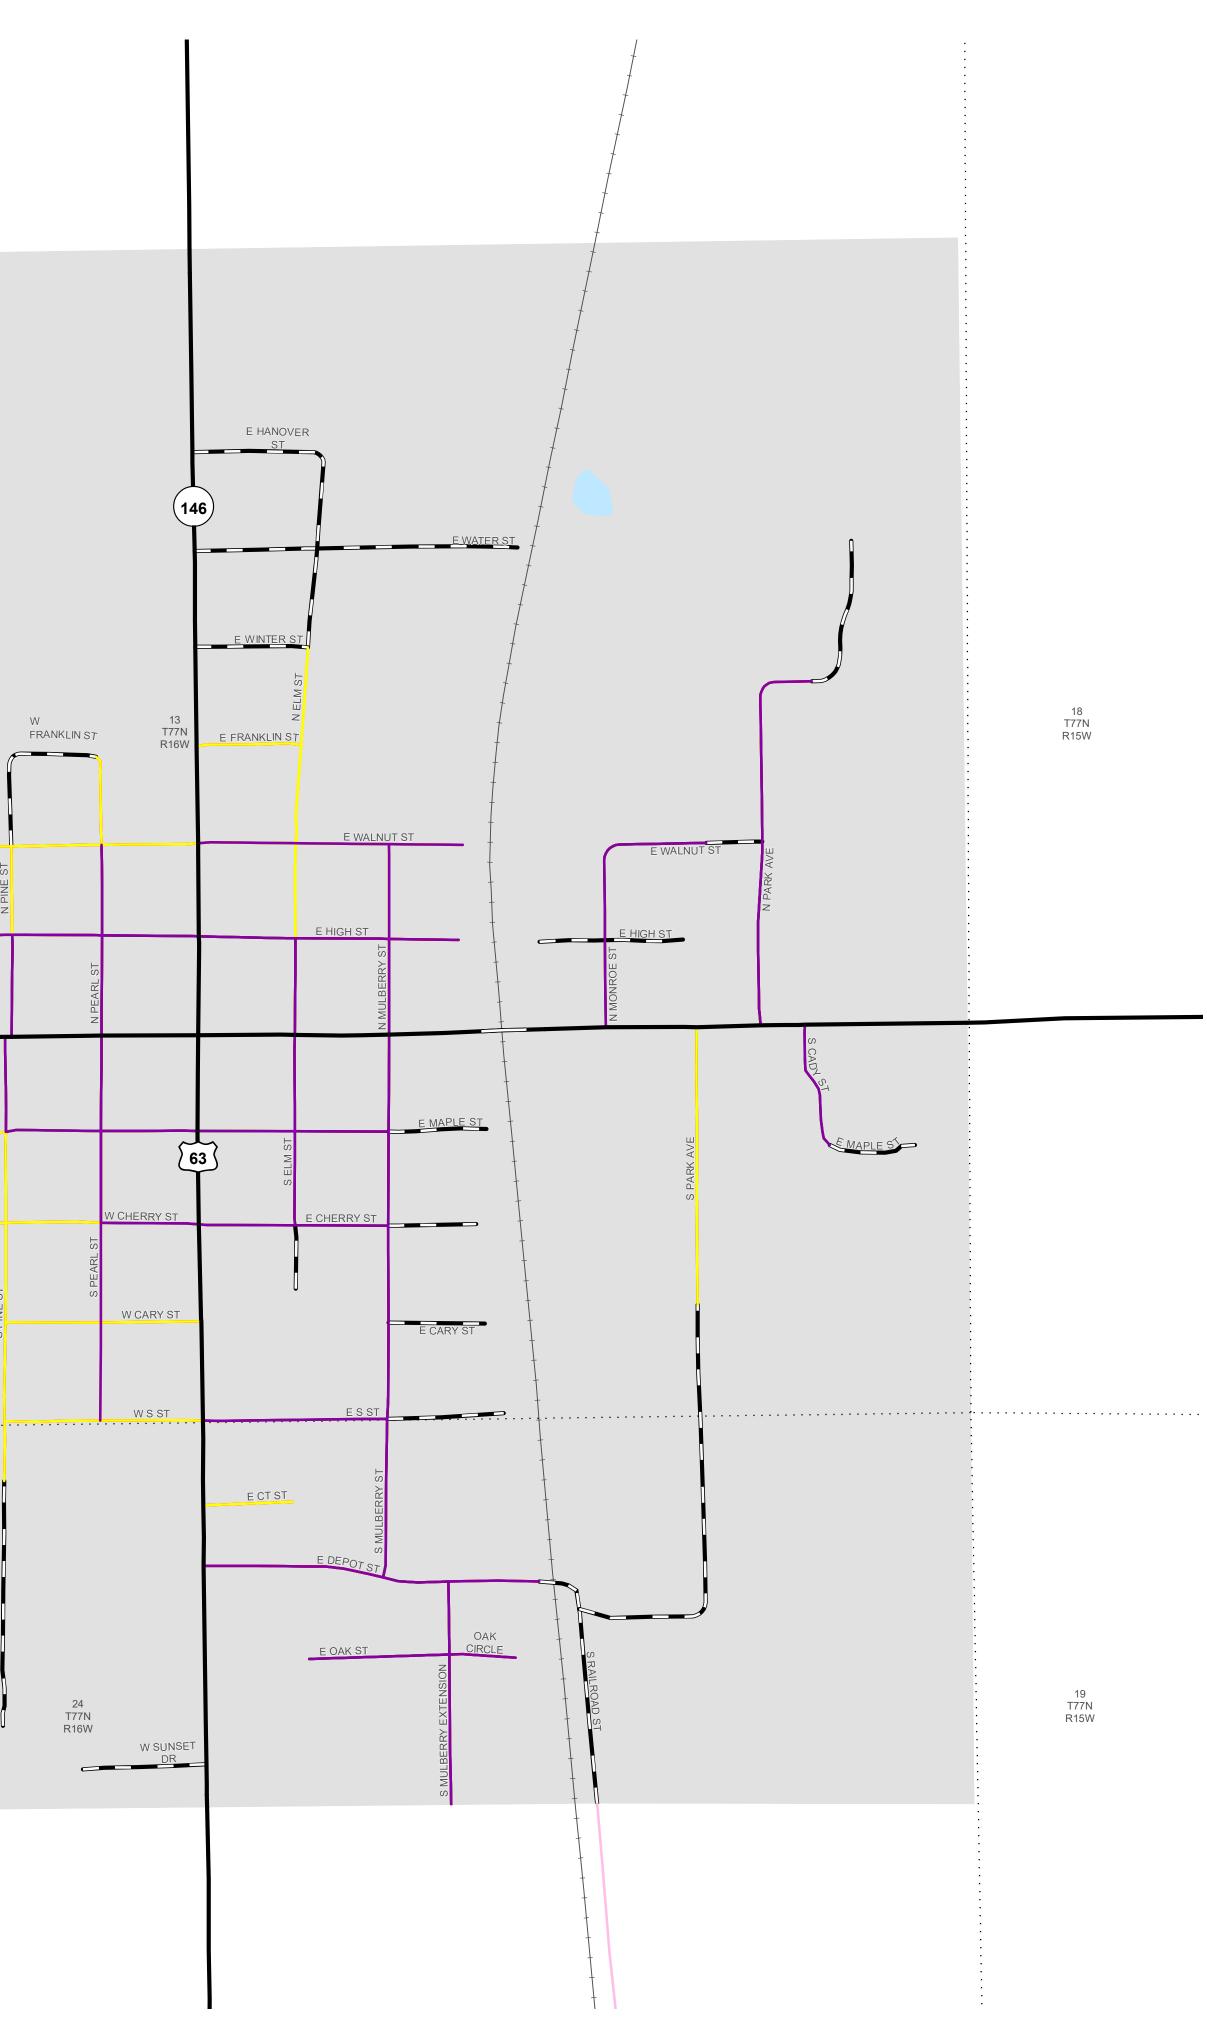

## New Sharon

14 T77N R16W

62 - 5450 Roads Current as of January 1, 2021 Bridges Current as of August 23, 2021