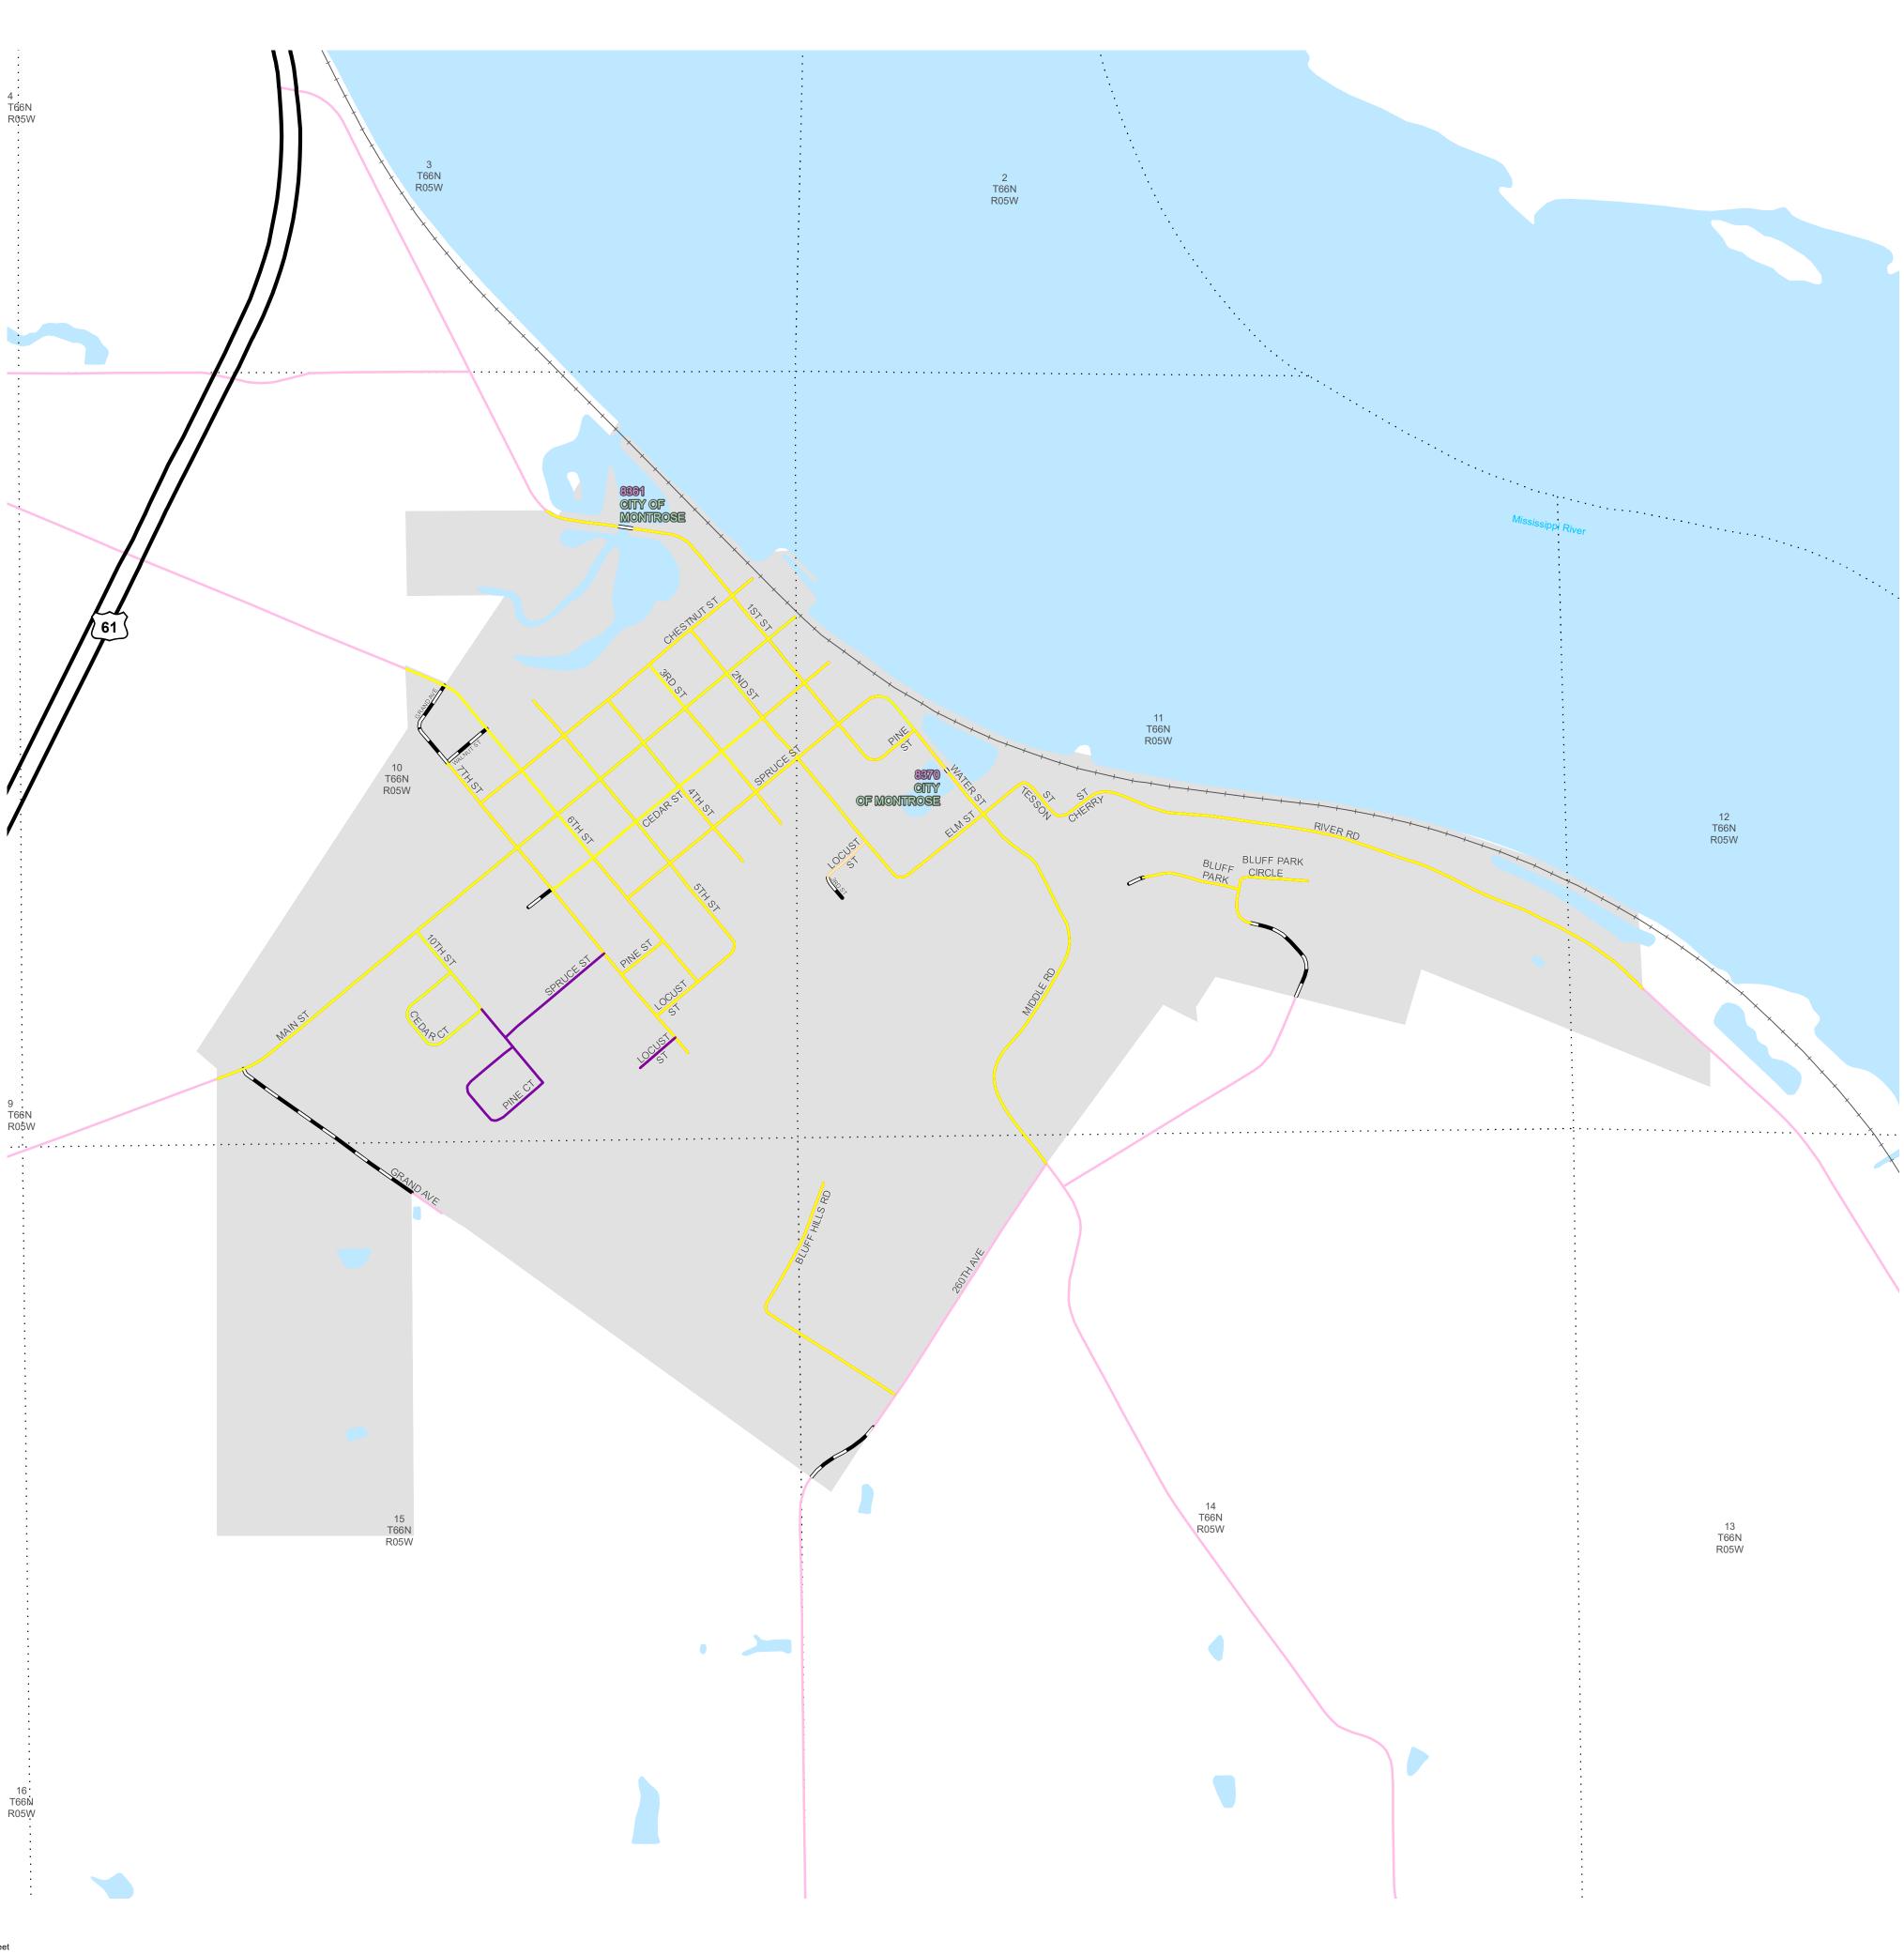

# Montrose

56 - 5195 Roads Current as of January 1, 2021 Bridges Current as of August 23, 2021