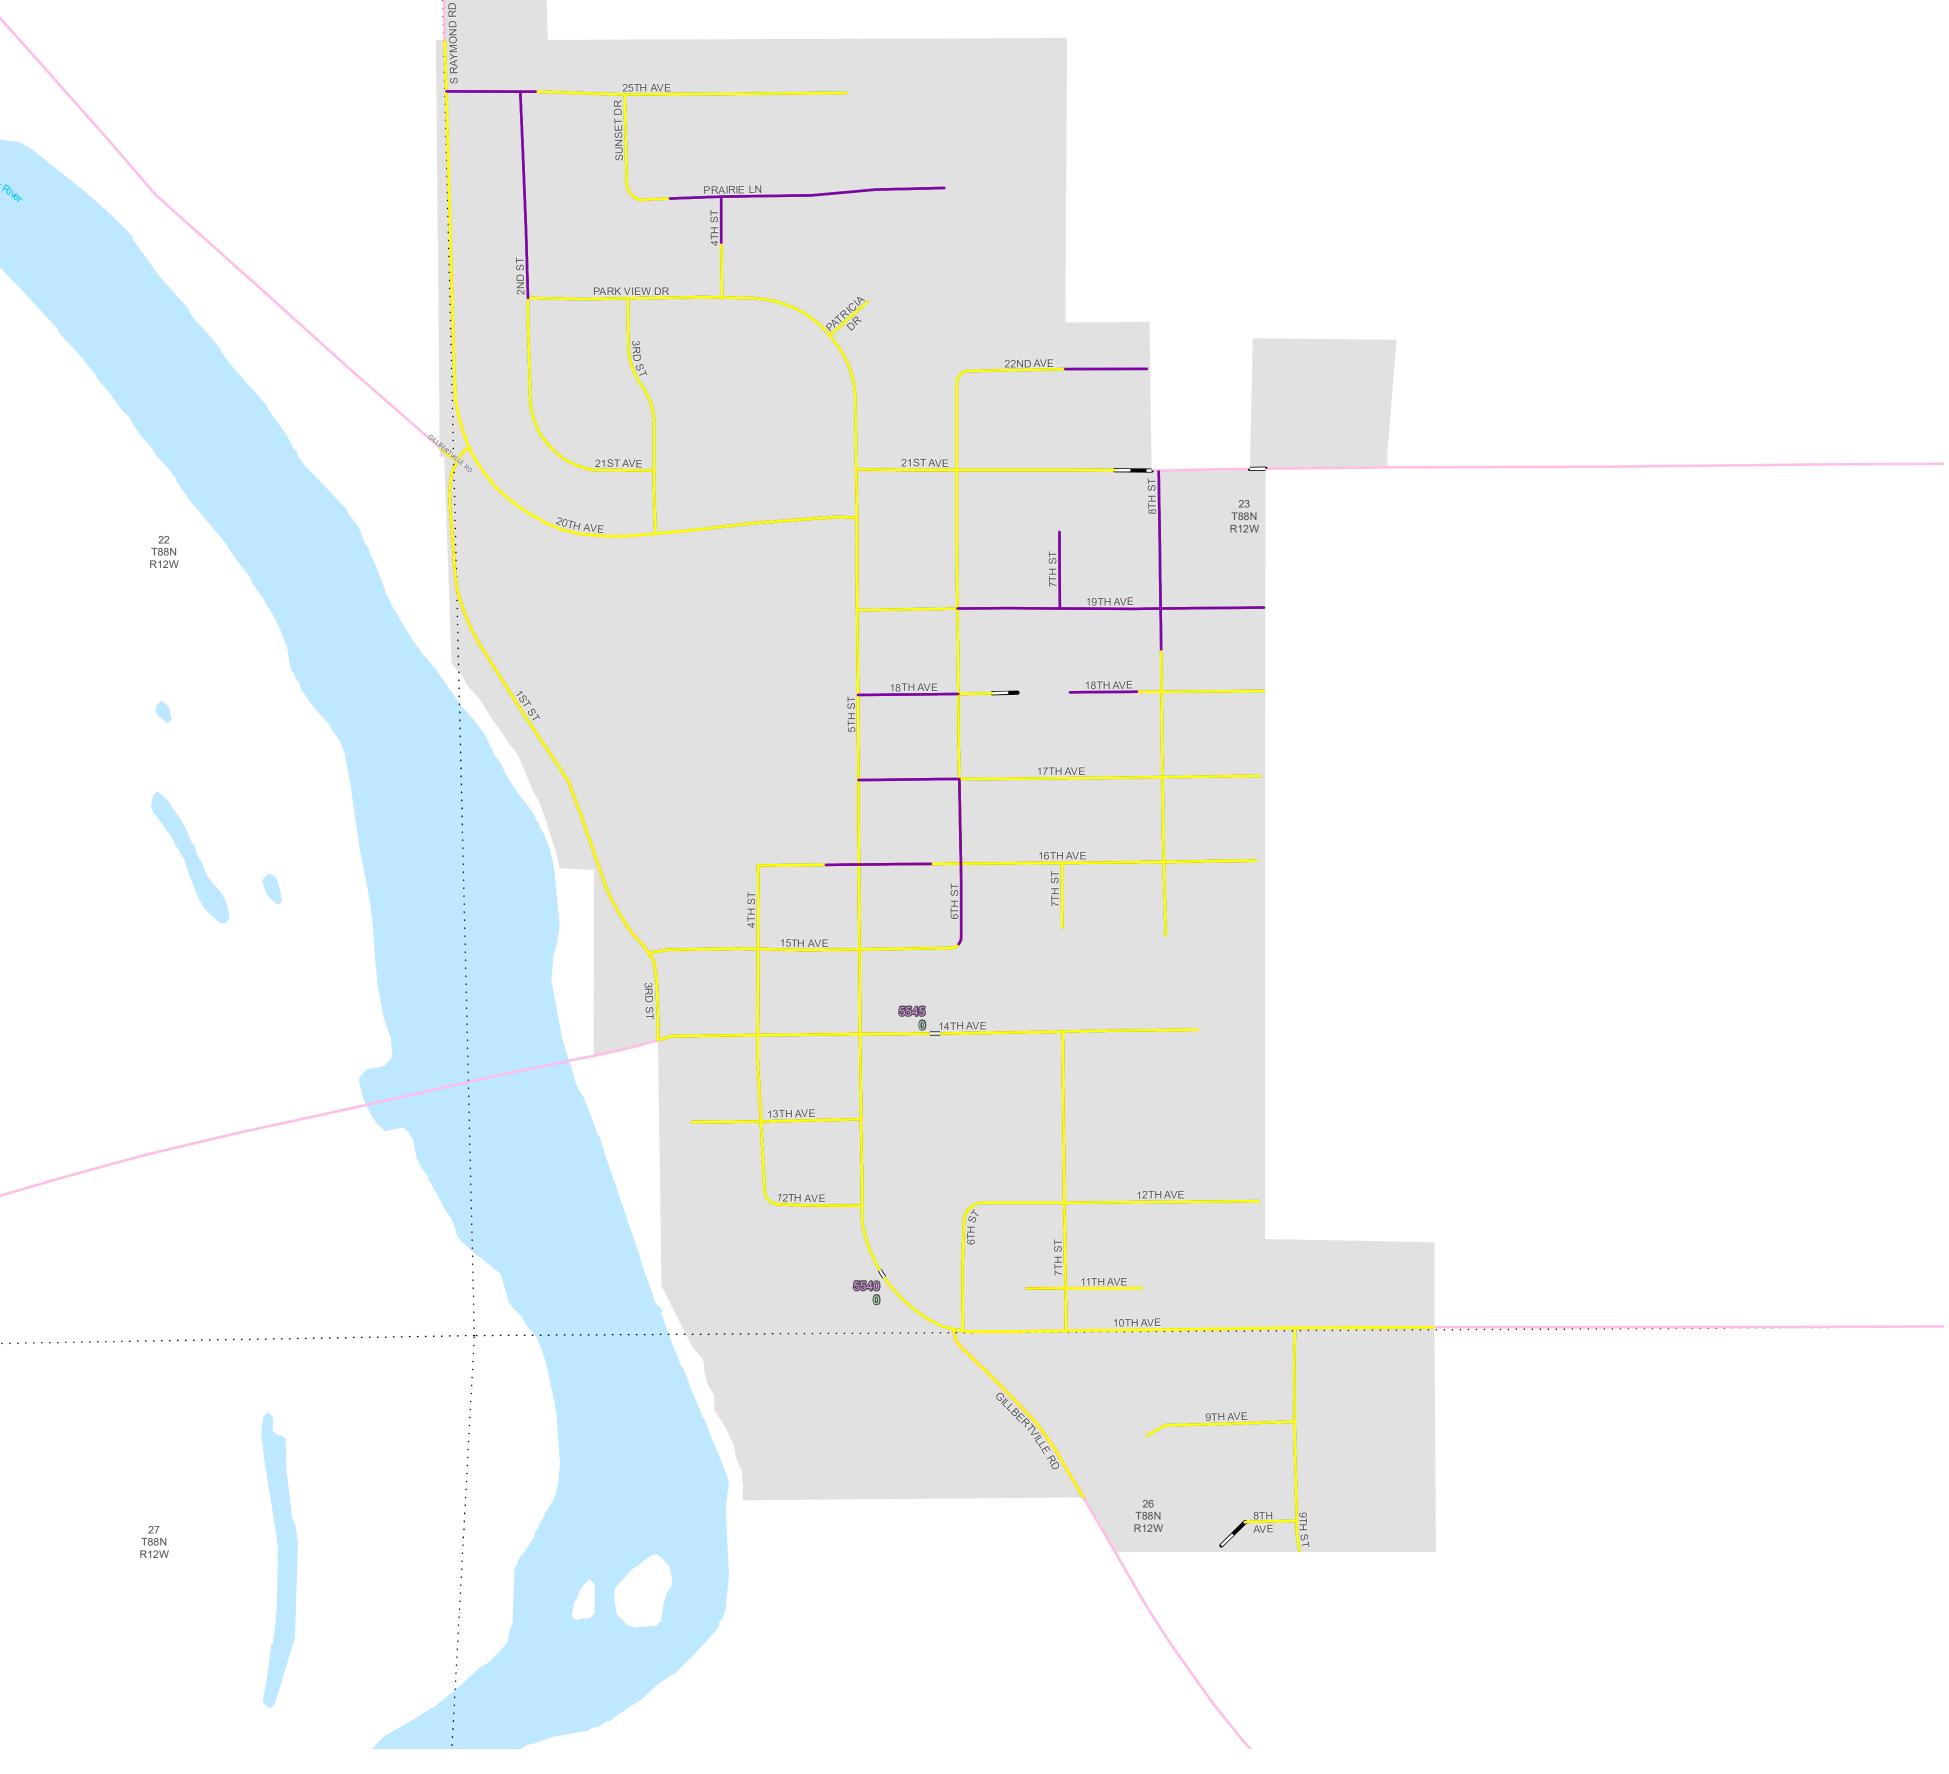

# Gilbertville

Cedar River

22 T88N R12W

27 T88N R12W

7 - 2905 Roads Current as of January 1, 2021 Bridges Current as of August 23, 2021

ncomplete Road Data

25TH AVE

PARK VIEW DR

21ST AVE

20TH AVE